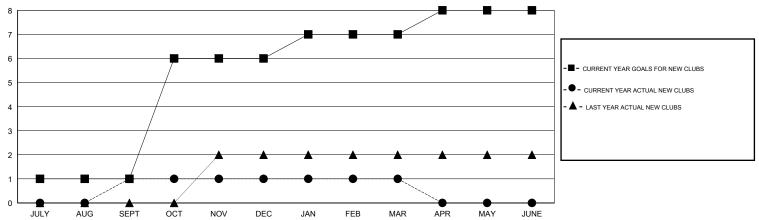

#### GOALS AND ACTUAL NEW CLUBS CUMULATIVE

## GMT: V S Kukreja LOCATION PAKISTAN GMT CA 6

|               |                  | Clubs            |                  |                  | Members               |                    |                                     |                    |                  |
|---------------|------------------|------------------|------------------|------------------|-----------------------|--------------------|-------------------------------------|--------------------|------------------|
|               | RESUL            | TS FOR 2014-2015 |                  |                  | RESULTS FOR 2014-2015 |                    |                                     |                    |                  |
| QUARTER       | NEW CLUB<br>GOAL | NEW CLUBS        | DROPPED<br>CLUBS | NET<br>GAIN/LOSS | QUARTER               | NEW MEMBER<br>GOAL | CHARTER AND<br>NEW MEMBERS<br>ADDED | DROPPED<br>MEMBERS | NET<br>GAIN/LOSS |
| JULY/AUG/SEPT | 1                | 1                | 14               | -13              | JULY/AUG/SEPT         | 30                 | 69                                  | 121                | -52              |
| OCT/NOV/DEC   | 5                | 0                | 5                | -5               | OCT/NOV/DEC           | 110                | 162                                 | 132                | 30               |
| JAN/FEB/MAR   | 1                | 0                | 0                | 0                | JAN/FEB/MAR           | 30                 | 68                                  | 16                 | 52               |
| APR/MAY/JUNE  | 1                | 0                | 0                | 0                | APR/MAY/JUNE          | 15                 | 0                                   | 0                  | 0                |