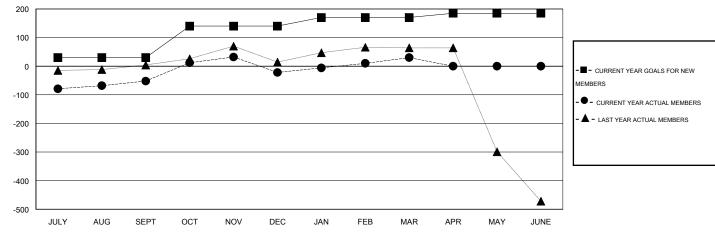

#### GOALS AND ACTUAL MEMBERS CUMULATIVE

| DROPPED CLUBS: 19  DROPPED MEMBERS |          | 39 CLUBS OF 79 ADDED 1 OR MORE<br>NEW MEMBERS | GENDER DISTRIBUTI  MALE  FEMALE | 1,230 (83.05%)<br>251 (16.95%) |     |
|------------------------------------|----------|-----------------------------------------------|---------------------------------|--------------------------------|-----|
| DECEASED CLUB CANCELLED            | 4<br>102 | CLICK HERE FOR HEALTH ASSESSMENT DATA         | FAMILY UNIT MEMBERS             |                                | 785 |
| OTHER                              | 163      | AGGEGGINENT BATA                              | HEAD OF HOUSEHOLD               |                                | 227 |
| TOTAL                              | 269      |                                               | NON-HEAD OF HOUSEHOLD           |                                | 558 |

## GMT: V S Kukreja LOCATION PAKISTAN GMT CA 6

|               |                  | Clubs            |                  |                  | Members               |                    |                                     |                    |                  |
|---------------|------------------|------------------|------------------|------------------|-----------------------|--------------------|-------------------------------------|--------------------|------------------|
|               | RESUL            | TS FOR 2014-2015 |                  |                  | RESULTS FOR 2014-2015 |                    |                                     |                    |                  |
| QUARTER       | NEW CLUB<br>GOAL | NEW CLUBS        | DROPPED<br>CLUBS | NET<br>GAIN/LOSS | QUARTER               | NEW MEMBER<br>GOAL | CHARTER AND<br>NEW MEMBERS<br>ADDED | DROPPED<br>MEMBERS | NET<br>GAIN/LOSS |
| JULY/AUG/SEPT | 1                | 1                | 14               | -13              | JULY/AUG/SEPT         | 30                 | 69                                  | 121                | -52              |
| OCT/NOV/DEC   | 5                | 0                | 5                | -5               | OCT/NOV/DEC           | 110                | 162                                 | 132                | 30               |
| JAN/FEB/MAR   | 1                | 0                | 0                | 0                | JAN/FEB/MAR           | 30                 | 68                                  | 16                 | 52               |
| APR/MAY/JUNE  | 1                | 0                | 0                | 0                | APR/MAY/JUNE          | 15                 | 0                                   | 0                  | 0                |